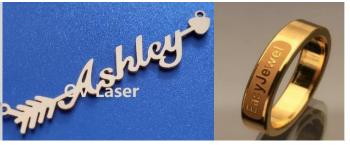

#### **02** High-value of art work

Compared to regular engraving machine, The highpower 20W machine enables **deep and color engraving** of high-value handmade goods. **Deep engraving** 

**Embossing engraving** 

#### **Use Scenarios**

- Handy Craft
- Gift Customization: gift shop, event, souvenir store
- Jewelry Business
- Metal Cutting
- Laser Marking: small factory