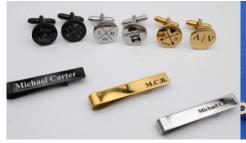

#### **02** High-value of art work

Compared to regular engraving machine, The highpower 20W machine enables **deep and color engraving** of high-value handmade goods. **Deep engraving** 

**Embossing engraving** 

#### **Use Scenarios**

- Handy Craft
- Gift Customization: gift shop, event, souvenir store
- Jewelry Business
- Metal Cutting
- Laser Marking: small factory