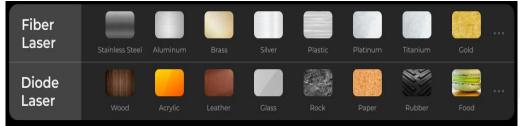

#### 01 Wide range of consumables

The world's **first 20W Fiber laser +20W Diode laser** machine which can process almost any material.

- Doide laser: Wood / Leather / Acrylic / Glass / Ceramics / Rubber / Fabric / Slate ......
- ☐ Fiber laser: Gold / Silver / Copper / Platinum / Aluminum / Iron / Most common metals ......

#### **Processing Capacity**

XTOOL

Laser Type 20W Diode Laser + 20W Fiber Laser

Processing Mode Laser Engraving

Laser Cutting

Supported Materials Laser Cuttable:

Diode Laser: Paper, Wood, Leather, MDF, Felt, Som

e dark opaque acrylic

Fiber Laser: Brass, Stainless Steel, Aluminum

Laser Engravable:

Diode Laser: Paper, Wood, Leather, MDF, Stainless steel, Some dark opaque acrylic, Bamboo, Fabric, Dark glass, Ceramic, Jade, Marble, Shale, Cement,

Brick, Plated metal, Painted metal

Fiber Laser: Stainless Steel, Aluminum, Brass, Slive

r, Plastic, Platinum, Titanium, Gold

Working Area 8.6" × 8.6" (220 mm × 220 mm)

8.6" × 19.6" (with conveyor) (220 mm × 500 mm)