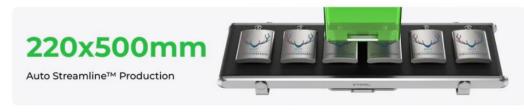

#### Auto Streamline<sup>™</sup> with Conveyor

Ideal for **long materials and batch processing**, perfect for various educational or industrial tasks

## Point 2: Everyone can easily possess with factory efficiency

- a) The machine uses **a camera and conveyor** to instantly recognize and engrave moving objects.
- b) Batch process, Reduce production time and minimizes errors, provides industrial level productivity.
- c) The machine can operate at speeds of up to **8000 mm/s**.
- d) Largest fiber laser table area (220\*220mm) for large project or batch processing.
- e) Curved surface processing.

Brick, Plated metal, Painted metal

Fiber Laser: Stainless Steel, Aluminum, Brass, Slive

r, Plastic, Platinum, Titanium, Gold

Working Area 8.6" × 8.6" (220 mm × 220 mm)

8.6" × 19.6" (with conveyor) (220 mm × 500 mm)