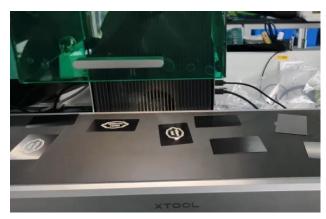

#### Auto Streamline<sup>™</sup> with Conveyor

Ideal for **long materials and batch processing**, perfect for various educational or industrial tasks

## Point 2: Everyone can easily possess with factory efficiency

- a) The machine uses **a camera and conveyor** to instantly recognize and engrave moving objects.
- b) Batch process, Reduce production time and minimizes errors, provides industrial level productivity.
- c) The machine can operate at speeds of up to **8000 mm/s**.
- d) Largest fiber laser table area (220\*220mm) for large project or batch processing.
- e) Curved surface processing.