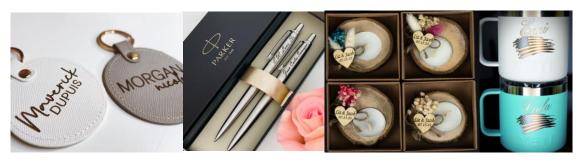

#### **02** High-value of art work

Compared to regular engraving machine, The highpower 20W machine enables **deep and color engraving** of high-value handmade goods. **Deep engraving** 

**Embossing engraving** 

**Color engraving** 

**Metal Cutting** 

#### **Use Scenarios**

- Handy Craft
- Gift Customization: gift shop, event, souvenir store
- Jewelry Business
- Metal Cutting
- Laser Marking: small factory