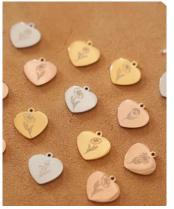

#### 01 Wide range of consumables

The world's **first 20W Fiber laser +20W Diode laser** machine which can process almost any material.

- Doide laser: Wood / Leather / Acrylic / Glass / Ceramics / Rubber / Fabric / Slate ......
- ☐ Fiber laser: Gold / Silver / Copper / Platinum / Aluminum / Iron / Most common metals ......

#### **02** High-value of art work

Compared to regular engraving machine, The highpower 20W machine enables **deep and color engraving** of high-value handmade goods. **Deep engraving** 

**Embossing engraving** 

#### **Use Scenarios**

- Handy Craft
- Gift Customization: gift shop, event, souvenir store
- Jewelry Business
- Metal Cutting
- Laser Marking: small factory