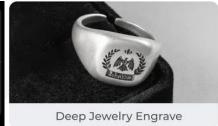

#### **02** High-value of art work

Compared to regular engraving machine, The highpower 20W machine enables **deep and color engraving** of high-value handmade goods. **Deep engraving** 

**Embossing engraving** 

**Color engraving** 

**Metal Cutting** 