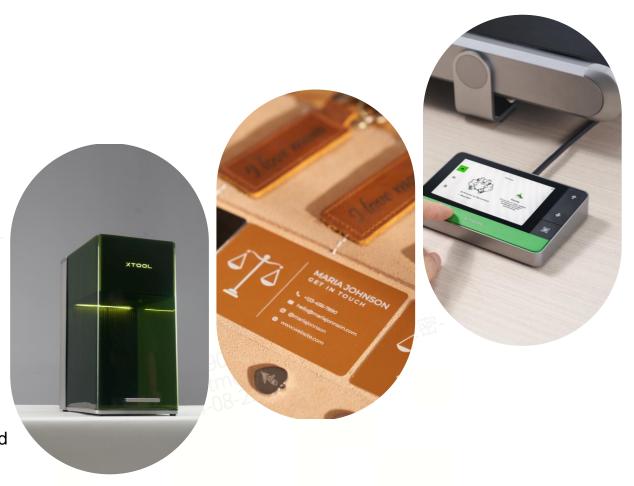

### F1 Ultra – Product overview

#### World's First 20W Fiber & 20W Diode Dual Laser, Work on Almost All Materials

A fiber laser for its exceptional metal engraving performance and a blue diode laser for engraving the most common. F1 Ultra is potent enough for **deep engraving**, **embossing and cutting on metals**, **wood**, **acrylic**, **etc. materials**.

#### Fast, Powerful and Easy to Use

Up to **10,000 mm/s** speed
16 MP **Smart camera** for auto focus and smart fill
7GB Offline-use Touchable **Control panel** 

3D Curve surface engraving

#### Point 6: Everyone can make money by laser

- No assembly is required.
- Machine with camera for instant focus on objects
- Easy-to-use software: XCS 2.0 software with easy and perfect editing features
- Built-in control screen: The processed XCS files will be automatically saved to the control screen, and can be processed even offline